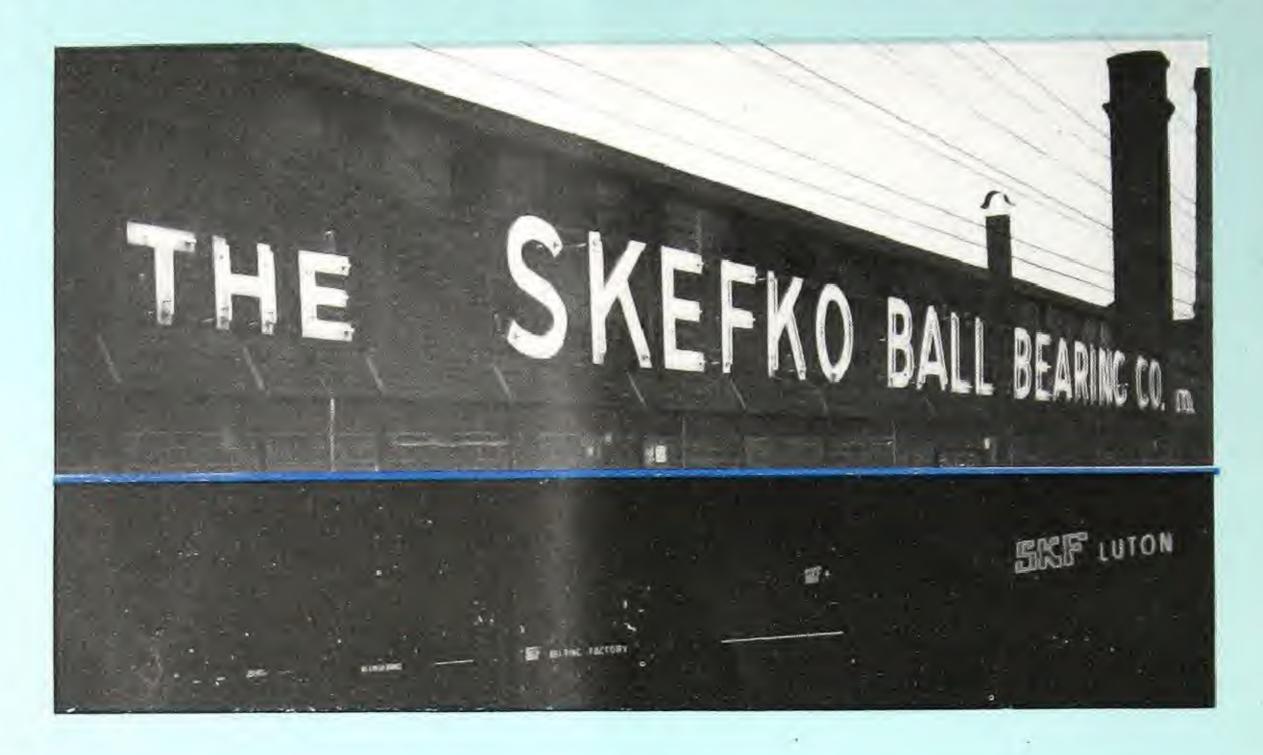

### Imposing Decorative Tube Lighting

Page Five

SKEFKO Overlooking the main line at Luton, this sign extends approximately one third of a mile. In its construction over 1,800 ft. of blue tubing and 62 transformers have been used. The current being D.C., a 25 K.V.A. motor generator set is installed. An impression of its extent is given by the night photograph (hardly more than a series of dots) above which is a daylight close-up of one section which is represented by one of these dots! Some of the letters are 8 ft. high.